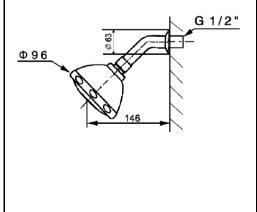

## SANITARY WARE SPECIFICATION SHEET

| Item Descriptions | American Standard (PRC) "Idyll" Chrome plated in-wall shower head with arm; nominated flow rate <b>4.4 L/min</b> in WELS <b>Grade 1</b> ; Registration No. SB 18-0134 |  |  |
|-------------------|-----------------------------------------------------------------------------------------------------------------------------------------------------------------------|--|--|
| Dimensions        | Refer to drawing                                                                                                                                                      |  |  |
| Model             | CF-9033.000.50                                                                                                                                                        |  |  |
| Finish            | Chrome Plated                                                                                                                                                         |  |  |
| Manufacturer      | American Standard (PRC)                                                                                                                                               |  |  |
| Source            | Acme Sanitary Ware Co. Ltd<br>Mr. Eric Wong / Mr. Don Yuen                                                                                                            |  |  |
| Contact Tel/Fax   | (852) 2388-7171 / (852) 2710-8012                                                                                                                                     |  |  |
| E-mail            | acme@acmesanitary.com.hk                                                                                                                                              |  |  |
| Website           | www.acmesanitary.com.hk                                                                                                                                               |  |  |