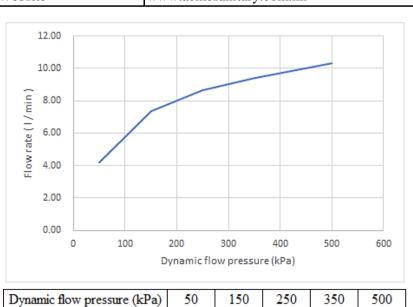

4.18

Note:

Flow rate (1/min)

7.35

8.65

9.40

10.30

<sup>\*</sup> All information of the above is for the reference only. No prior notice is made if any changes.